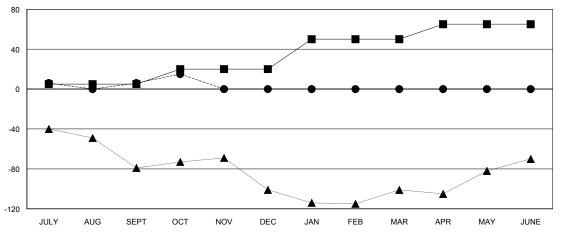

### GOALS AND ACTUAL MEMBERS CUMULATIVE

| -■- MEMBER GROWTH NET GOAL        |  |
|-----------------------------------|--|
| - ● - MEMBER GROWTH ACTUAL        |  |
| - ▲ - LAST YEAR MEMBERSHIP ACTUAL |  |
|                                   |  |
|                                   |  |
|                                   |  |